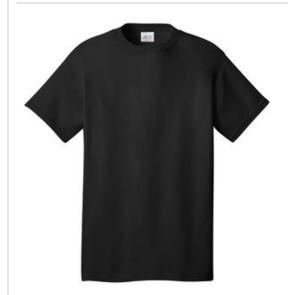

# **All-American Tee USA100**

Our All-American Tee is 100% made in the USA. From the cotton to the fabric manufacturing to the sewing of the finished tee, our All-American Tees help create and sustain jobs right here in America.

- 5.5-ounce, 100% cotton
- Shoulder-to-shoulder taping
- Coverseamed neck
- Double-needle hem
- Safety Orange and Safety Green are 50/50 cotton/poly and are compliant with ANSI/ISEA high visibility standards for background color
- Athletic Heather 90/10 Cotton/Poly