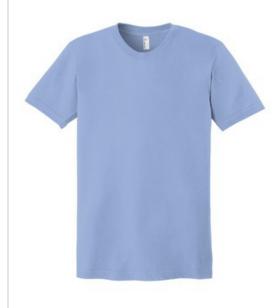

# American Apparel <sup>®</sup> USA Collection Fine Jersey T-Shirt. 2001A

- 4.3-ounce, 100% combed ring spun cotton, 30 singles
- 90/10 combed ring spun cotton/poly (Heather Grey)
- 99/1 combed ring spun cotton/poly (Ash Grey)
- Made in the USA of US and imported materials
- Satin label
- Shoulder-to-shoulder taping
- Classic fit